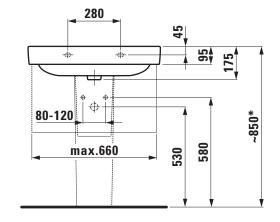

| Accessories excl.                                                         | Siphon cover, order no. 81996.3 |  |
|---------------------------------------------------------------------------|---------------------------------|--|
|                                                                           | (3 tap holes not possible)      |  |
|                                                                           | Pedestal, order no. 81996.2     |  |
| Mounting acc. excl.                                                       | Mounting set M10 x 140 mm,      |  |
|                                                                           | order no. 89988.2               |  |
| Colours                                                                   | see colour table                |  |
| SPECIFICATION TEXT                                                        |                                 |  |
| Countertop basin LAUFEN PRO S, sanitary ceramic                           |                                 |  |
| EN 31, dimensions 700 x 465 mm, angular                                   |                                 |  |
| 1 centre tap hole                                                         |                                 |  |
| Special feature: overflow channel glazed                                  |                                 |  |
| Further options / accessories: Surface refinement LCC (only white),       |                                 |  |
| 3 tap holes, without tap holes, 1 tap hole without overflow, without tap  |                                 |  |
| holes and overflow, 3 tap holes distance 8 inches, without tap holes/     |                                 |  |
| overflow and open drain, 1 tap hole/without overflow and open drain,      |                                 |  |
| 3 tap holes without overflow, siphon cover, pedestal, bathtubs, furniture |                                 |  |
| Order no. 81096.7                                                         |                                 |  |

TECHNICAL DRAWINGS / S 1 : 20

\* = Effective height must be fixed according to the height of the pedestal.

L众UFEN