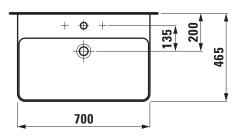

## Countertop basin 81096.7

| TECHNICAL DATA        |                                                  |
|-----------------------|--------------------------------------------------|
| Order no.             | 81096.7                                          |
| Certified to          | EN 31                                            |
| Dimensions            | 700 x 465 mm                                     |
| Inside dimensions     |                                                  |
| of the basin          | 680 x 310 mm                                     |
| Specification         | Charge 104 – 1 centre tap hole                   |
| Special specification | Charge 108 – 3 tap holes                         |
|                       | Charge 109 – without tap hole                    |
|                       | Charge 111 – 1 centre tap hole, without overflow |
|                       | Charge 112 - without tap holes, without overflow |
|                       | Charge 136 – 3 tap holes, distance 8 inches      |
|                       | Charge 142 - without tap hole, without overflow  |
|                       | and without open drain                           |
|                       | Charge 156 - 1 centre tap hole, without overflow |
|                       | and without open drain                           |
|                       | Charge 158 – 3 tap holes, without overflow       |
| Weight                | 19,0 kg                                          |

TECHNICAL DRAWINGS / S 1 : 20

\* = Effective height must be fixed according to the height of the pedestal.

L众UFEN