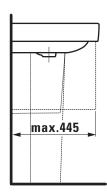

## Countertop basin 81096.7

| TECHNICAL DATA        |                                                  |
|-----------------------|--------------------------------------------------|
| Order no.             | 81096.7                                          |
| Certified to          | EN 31                                            |
| Dimensions            | 700 x 465 mm                                     |
| Inside dimensions     |                                                  |
| of the basin          | 680 x 310 mm                                     |
| Specification         | Charge 104 – 1 centre tap hole                   |
| Special specification | Charge 108 – 3 tap holes                         |
|                       | Charge 109 – without tap hole                    |
|                       | Charge 111 – 1 centre tap hole, without overflow |
|                       | Charge 112 - without tap holes, without overflow |
|                       | Charge 136 – 3 tap holes, distance 8 inches      |
|                       | Charge 142 - without tap hole, without overflow  |
|                       | and without open drain                           |
|                       | Charge 156 - 1 centre tap hole, without overflow |
|                       | and without open drain                           |
|                       | Charge 158 – 3 tap holes, without overflow       |
| Weight                | 19,0 kg                                          |