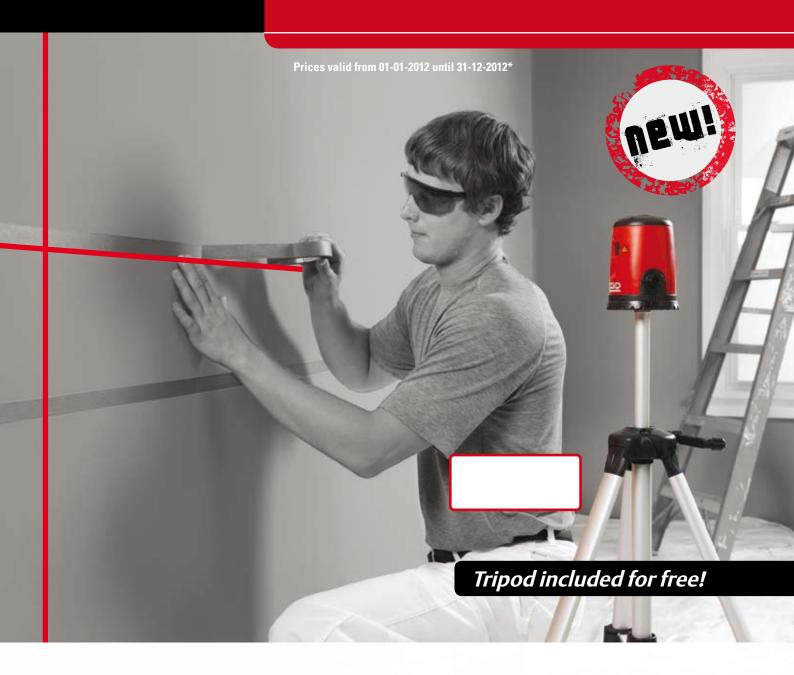

## micro CL-100 Self-Leveling Cross-Line Laser

The **RIDGID® micro CL-100** offers an amazing value for a cross line laser. With a 'single knob operation' the micro CL-100 is very easy to use and helps you to get your leveling or alignment job done at the blink of an eye!

The micro CL-100 instantly projects a highly visible vertical and horizontal laser line to millimeter accuracy and automatically compensates for misalignments even at slopes of 6°. It can be used at an extended interior range of 30 meters and only needs to be setup once thanks to its integrated 360° swivel base.

The micro CL-100 laser comes packed in a rugged plastic carrying case and includes **laser enhancing glasses** and an **elevating tripod** for free!

| Product                | . RIDGID® micro CL-100       |
|------------------------|------------------------------|
| Cat. no                | . 38758                      |
| Weight                 | . 0,54 kg                    |
| Accuracy               | . 2mm /10m                   |
| Interior Range         | . 30 meters                  |
| Self-leveling range    | . ± 6°                       |
| Laser Lines            | . 2x, horizontal & vertical  |
| Out-of-Level Indicator | . Yes, visual                |
| Protection Rating      | . IP54                       |
| Laser type             | . Class 2, 630-670 nm        |
| Locking mechanism      | . Yes, for damage prevention |
| Tripod Mounting Thread | . Yes, 5/8"                  |
| Power Source           | .3x AAA batteries (included) |