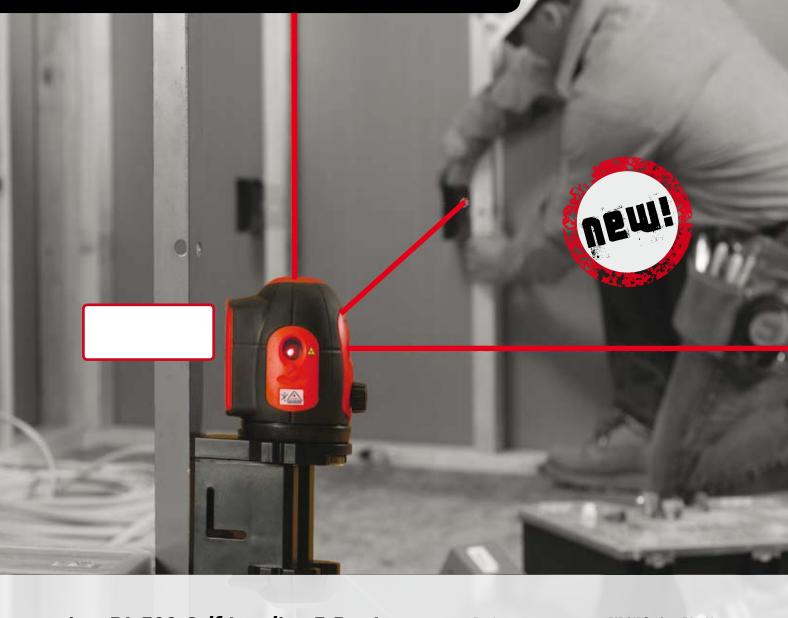

## micro DL-500 Self-Leveling 5-Dot Laser

The **RIDGID® micro DL-500** is a compact dot laser that simultaneously projects 5 concentrated laser dots that are at 90° angles to each other, allowing you to easily transfer measured points, set out right angles and align various construction elements.

The micro DL-500 is very easy to use and is operated by simply turning the knob. It has an extended working range of 30 meters and provides great accuracy at both short and long distances. Costly errors due to misalignments are prevented thanks to its self-leveling mechanism.

The micro DL-500 also features an integrated 360° swivel base and is supplied with a **multi-functional magnetic base**, a **magnetic target plate**, **mounting strap** and **laser enhancing glasses**, all for free.